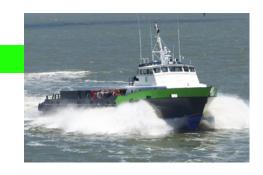

## **DIMENSIONS & DOCUMENTATION**

Length Overall: 162 Ft 49.4 M Beam: 30 Ft 9.1 M Depth: 11.6 Ft 3.5 M GRT (US): 98 Max Draft: 5.5 Ft 1.7 Net: 67 Μ

Classification: Flag: US Min Draft:

Classification ID: O. N. 1202663 Year Built: 2007