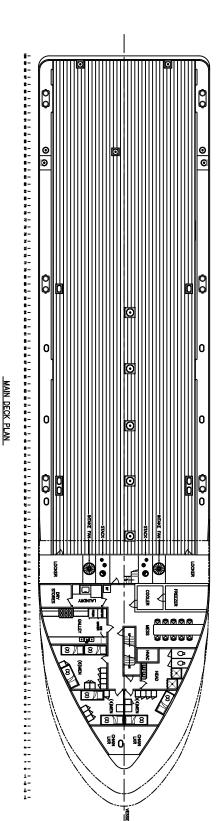

#### **CAPACITIES AND DISCHARGE RATES**

| Deadweight      | 2,127 Lt                  | 2,167 Mt                 |
|-----------------|---------------------------|--------------------------|
| Deck Strength   | 1,080 lbs/ft <sup>2</sup> | (5.25 t/m <sup>2</sup> ) |
| Cargo Deck Area | 136 ft x 40 ft            | (1,890 ft <sup>2</sup> ) |
|                 | 41.5 M X 12.2 M           | (506.3 M <sup>2</sup> )  |
| Drill/Rig Water | 102,500 USG               | (388 M³)                 |
| Fuel            | 104,900 USG               | (397.09 M³)              |
| Liquid Mud      | 3,000 Bbls                | (477 M³)                 |
| Dry Bulk        | 8,000 ft³                 | (226.5 M³)               |
| Potable Water   | 35,000 USG                | (132.5 M³)               |
| Fire Monitor    | 1 X 3,000 GPM             | •                        |

#### **ACCOMMODATIONS**

Max Capacity 24 people (1) 1 Person Room (4) 4 Person Room (1) 6 Person Room