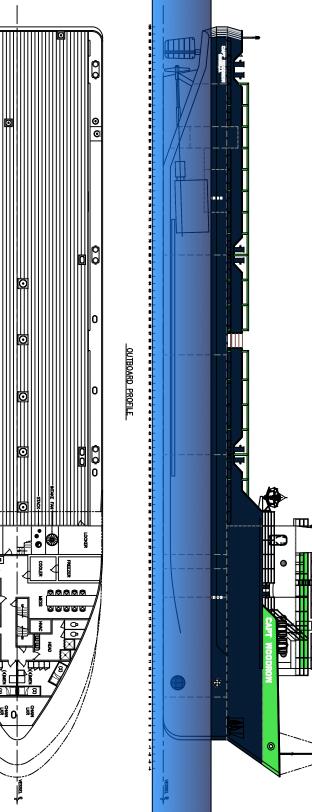

## **MAIN CHARACTERISTICS**

 Length overall
 210 ft
 (64 m)

 Beam
 48 ft
 (14.6 m)

 Depth
 18 ft
 (5.5 m)

 Max Draft
 16 ft
 (4.8 m)

 Min Draft
 6ft
 (1.8 m)