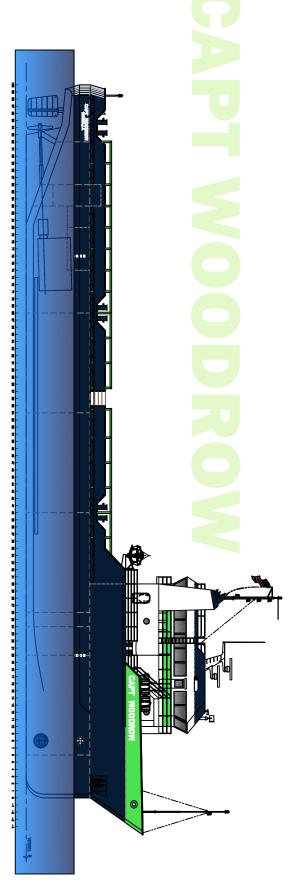

## **MAIN CHARACTERISTICS**

 Length overall
 210 ft
 (64 m)

 Beam
 48 ft
 (14.6 m)

 Depth
 18 ft
 (5.5 m)

 Max Draft
 16 ft
 (4.8 m)

 Min Draft
 6ft
 (1.8 m)