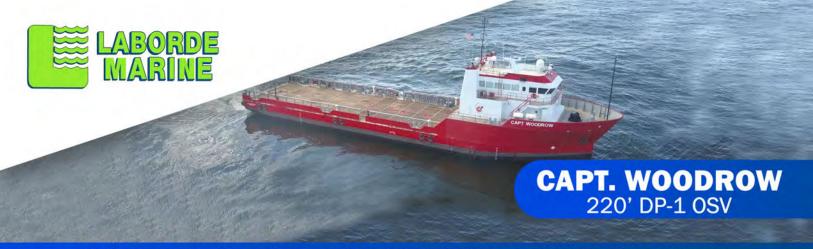

# SAFE, DEPENDABLE, AND MODERN OFFSHORE SUPPORT

## **MAIN CHARACTERISTICS**

 Length overall
 210 ft
 (64 m)

 Beam
 48 ft
 (14.6 m)

 Depth
 18 ft
 (5.5 m)

 Max Draft
 16 ft
 (4.8 m)

 Min Draft
 6ft
 (1.8 m)