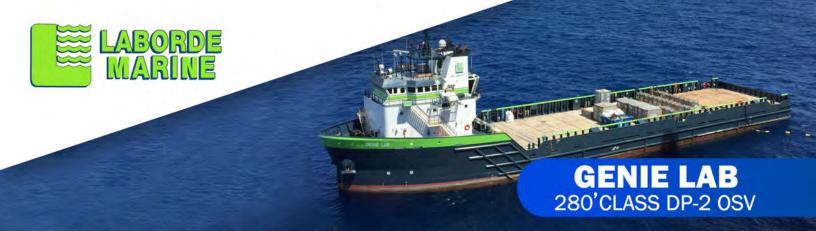

# SAFE, DEPENDABLE, AND MODERN OFFSHORE SUPPORT

|    |   | -     |          | A I   |
|----|---|-------|----------|-------|
| RE | 1 | I K / | $\Delta$ | <br>N |
| 11 | u |       | ~        | ıv    |

**USCG Official Number** 1217807 GRT / ITC 2,287 Net 686 IMO 9564310 Classification ID 09195450 Classification ABS Year Built 2009 Flag USA

## **MAIN CHARACTERISTICS**

| Length overall | 280 ft  | (79.2)   |
|----------------|---------|----------|
| Beam           | 60 ft   | (18.2 m) |
| Depth          | 19.5 ft | (5.9 m)  |
| Max Draft      | 16 ft   | (4.8 m)  |
| Min Draft      | 8 ft    | (2.4 m)  |