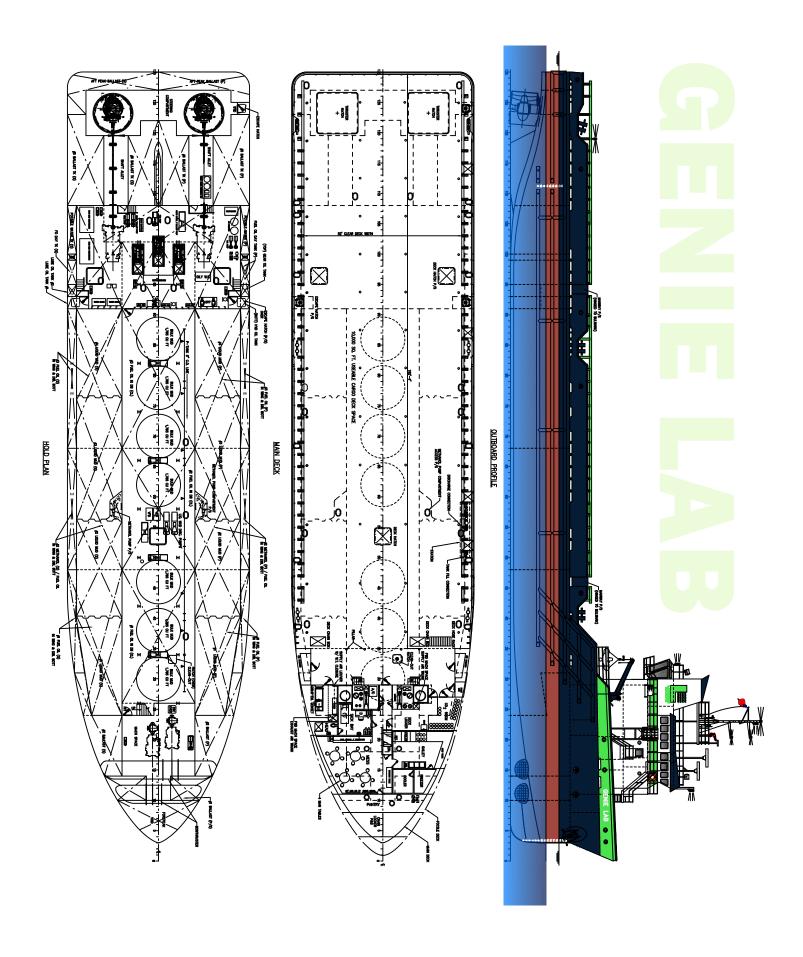

## **MAIN CHARACTERISTICS**

| Length overall | 280 ft  | (79.2)   |
|----------------|---------|----------|
| Beam           | 60 ft   | (18.2 m) |
| Depth          | 19.5 ft | (5.9 m)  |
| Max Draft      | 16 ft   | (4.8 m)  |
| Min Draft      | 8 ft    | (2.4 m)  |

# **CAPACITIES AND DISCHARGE RATES**

| Deadweight              | 3697 Lt                   | (3,757MT)                |
|-------------------------|---------------------------|--------------------------|
| Deck Strength           | 1,080 lbs/ft <sup>2</sup> | $(5.0 \text{ t/m}^2)$    |
| Cargo Deck Area         | 185 ft x 52 ft            | (9,620 ft <sup>2</sup> ) |
|                         | 58.5M x 15.8M             | (893 M <sup>2</sup> )    |
| Drill/Rig Water         | 279,966 USG               | (1,057 M³) 100%          |
| Fuel                    | 275,091 USG               | (1,041 M³) 100%          |
| Liquid Mud              | 10,580 Bbls               | (1,682 M³) 100%          |
| (Multiple Tank Configur | rations with Segregate    | ed Fills and Discharges) |
| Dry Bulk                | 12,355 ft³                | (350 M³) 100%            |
| Portable Water          | 12,336 USG                | (46.7 M³) 100%           |
| Methanol                | 1,442 Bbls                | (230 M³) 100%            |
| Fire Monitor            | 2x2,600 GPM               | (2x591 M³/h)             |