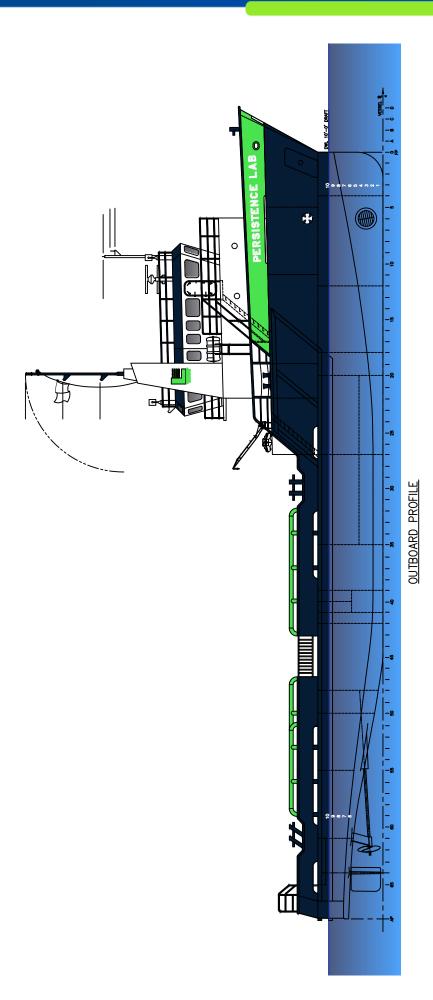

# **MAIN CHARACTERISTICS**

 Length overall
 150 ft
 (45.7 m)

 Beam
 36 ft
 (11 m)

 Depth
 12 ft
 (3.7 m)

 Max Draft
 13.5 ft
 (4.1 m)

 Min Draft
 7.5 ft
 (2.1 m)

### **PERFORMANCE**

**Notations** 

Max Speed 10 knots 100 gal/hr (379 l/hr)
Cruising Speed 8 knots 85 gal/hr (378.5 l/hr)

MACHINERY

2x Caterpillar 3508B Main Engines **Total Horsepower** 1,700 BHP Main Propulsion Convention Wheels **Total Horsepower** 1.700 BHP **Main Generators** 2 Caterpillar C-9 (2) 150 kW **Total Rating Bow Thrusters** 1 X Tunnel **Total Horsepower** 300 BHP **Power Generator** 480V/60Hz