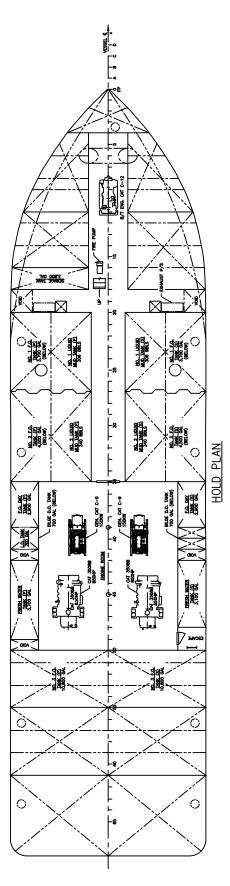

### CAPACITIES AND DISCHARGE RATES

| 500 Lt                    | Coi 576 DWT                                                                                                    |
|---------------------------|----------------------------------------------------------------------------------------------------------------|
| 1,080 lbs/ft <sup>2</sup> | (5.25 t/m²)                                                                                                    |
| 70 ft x 27 ft             | (1,890 ft²)                                                                                                    |
| 27.5 M X 9.2 M            | (251 M²)                                                                                                       |
| 74,300 USG                | (272.5 M³)                                                                                                     |
| 43,000 USG                | (162.8 M³)                                                                                                     |
| 97,180 100%               | , ,                                                                                                            |
| 1,290 Bbls                | (205 M³)                                                                                                       |
| 10,000 USG                | (37.8 M³)                                                                                                      |
| 1X 2,600 GPM              | (1X 591 M³/hı                                                                                                  |
|                           | 1,080 lbs/ft <sup>2</sup> 70 ft x 27 ft 27.5 M X 9.2 M 74,300 USG 43,000 USG 97,180 100% 1,290 Bbls 10,000 USG |

# **ACCOMMODATIONS**

Max Capacity 20 people (2) 4 Person Room (3) 2 Person Room (1) 6 Person Room